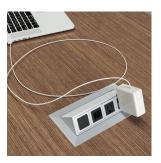

### **Highway**

Elegantly simple collaborative, bar and counter height, work table program.

Featuring a new optional easy-access surface-embedded or under work surface power/data port.