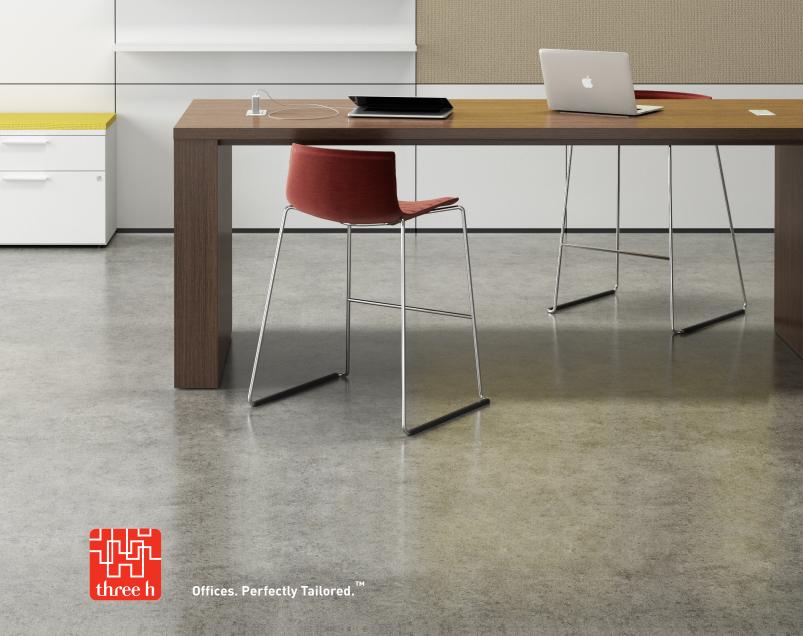

### **Highway**

Elegantly simple collaborative, bar and counter height, work table program.

Featuring a new optional easy-access surface-embedded or under work surface power/data port.

## Highway and Reception

Works well with Rescape Wall Tile Office by Three H as shown here and on the cover. www.three-h.com/rescape.

Front Cover: 334875

Designed by Jean Bourassa  $\ensuremath{\mathsf{ADIQ}},$  and Three H Developed and Manufactured in North America