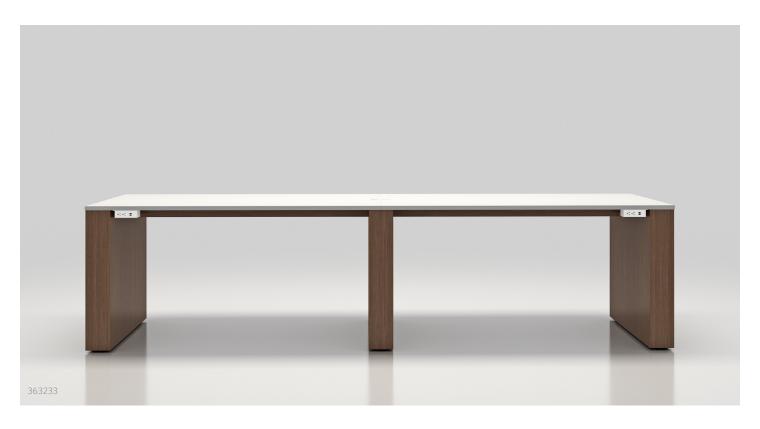

### **Highway**

Elegantly simple collaborative, bar and counter height, work table program.

Featuring a new optional easy-access surface-embedded or under work surface power/data port.