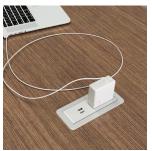

### **Highway**

Elegantly simple collaborative, bar and counter height, work table program.

Featuring a new optional easy-access surface-embedded or under work surface power/data port.