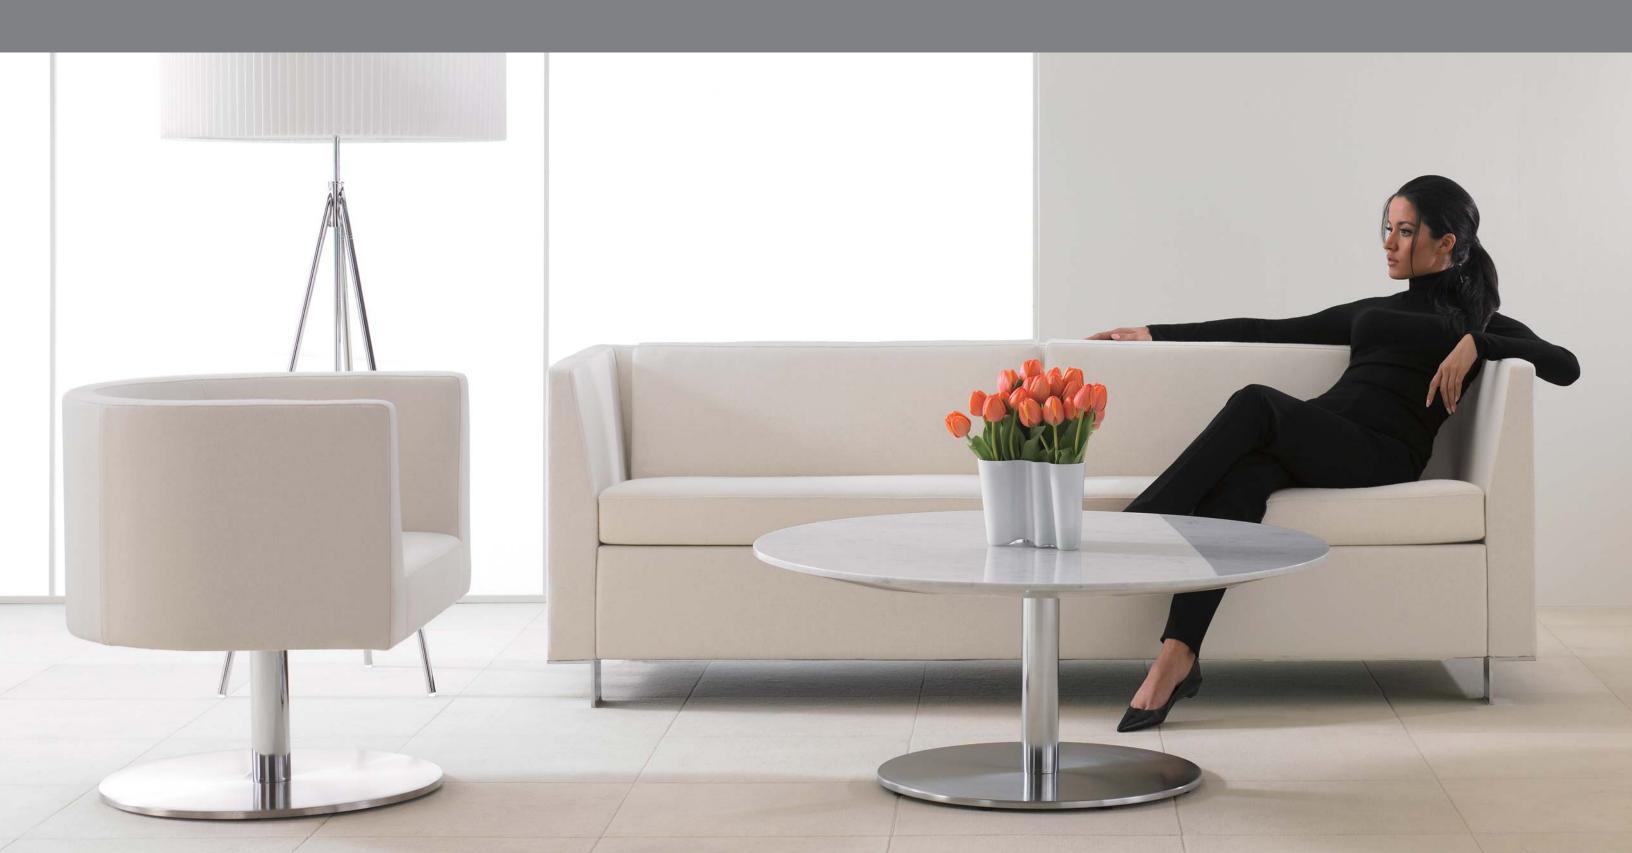

### A UNIFIED COLLECTION

The Vignette collection brings a residential feel to the office with an over-scaled Cube Lounge Chair, two- and three-seat Sofa and Swivel Lounge Chair with a deeply curved back. Coffee Tables with a cylindrical base coordinate with the base of the Swivel Lounge Chair and the polished metal legs of the Sofa and Cube Lounge Chair.

### SPECTRUM OF APPLICATION

Designed to present an elegant appearance from all angles, Vignette seating and tables combine and configure to suit a broad range of applications. Both sophisticated and relaxed, Vignette is at home in formal and informal meeting spaces, private offices and reception, lobby and lounge areas.

# Vignette

Versatile and adaptable, Vignette is ideal for mixed plans that include open, informal settings for collaboration, private offices and multi-use lounges among a wide variety of spaces. Vignette also meets the needs of private lounge applications to create configurations enclaves – enclosed spaces set aside for private conversations among two or three people.

Often comprising a reception desk, business center and meeting area, the lounge has begun to take the place of traditional reception areas. Vignette offers elegant seating for that encourage conversation, and to communicate a distinctive corporate brand.