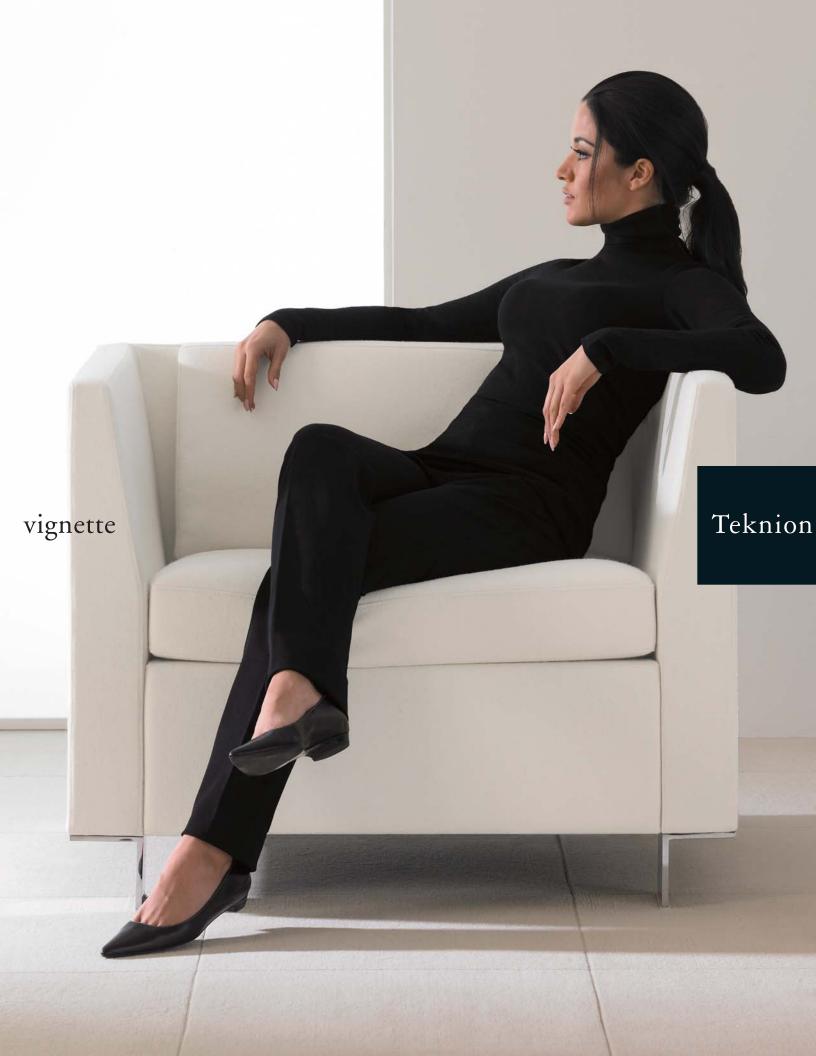

## Vignette

CLASSIC MODERN FORMS Designed for the contemporary office by Michael Vanderbyl, Vignette<sup>™</sup> is a classic seating and tables collection with a strong architectural presence. Generous proportions and sculptural forms provide a level of comfort that lends itself to leisurely casual conferencing.

### A UNIFIED COLLECTION

The Vignette collection brings a residential feel to the office with an over-scaled Cube Lounge Chair, two- and three-seat Sofa and Swivel Lounge Chair with a deeply curved back. Coffee Tables with a cylindrical base coordinate with the base of the Swivel Lounge Chair and the polished metal legs of the Sofa and Cube Lounge Chair.

### SPECTRUM OF APPLICATION

Designed to present an elegant appearance from all angles, Vignette seating and tables combine and configure to suit a broad range of applications. Both sophisticated and relaxed, Vignette is at home in formal and informal meeting spaces, private offices and reception, lobby and lounge areas.