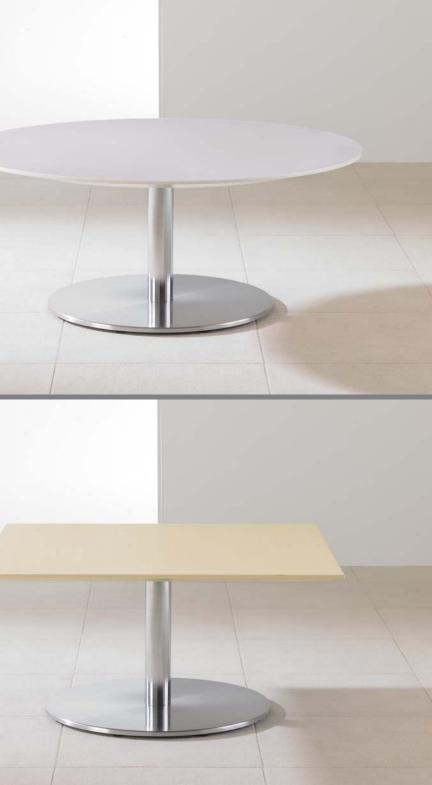

### M E A S U R E M E N T S

TWO-SEAT SOFA: OH 29" X OD 28" X OW 68" THREE-SEAT SOFA: OH 29" X OD 28" X OW 83" CUBE LOUNGE: OH 29" X OD 28" X OW 36" SWIVEL LOUNGE: OH 31" X OD 26" X OW 28" ROUND TABLE: DIA 42" X H 17.5" SQUARE TABLE: L 36" X H 17.5"

## Vignette

- stitch detailing for a tailored look
- The Swivel Lounge Chair features a swivel return mechanism, with a -45 to +45 degree • Round and square Coffee Tables are swivel range that returns to 0 degrees
- standard and graded-in fabrics, and COM
- The Sofa and Cube Lounge Chair feature chrome legs
- Soft seating is fully upholstered with precise The Coffee Tables and Swivel Lounge Chair are designed with coordinating chrome cylindrical base
- available in various surface materials for • Upholstered pieces are available in Teknion's a choice of looks, including Marble, Solid Surface, Natural Veneer, Flintwood and Seamless Color

ROUND TABLE: top – Marble, Carrara ROUND TABLE: top – Solid Surface, White SQUARE TABLE: top – Flintwood, Blonde Maple