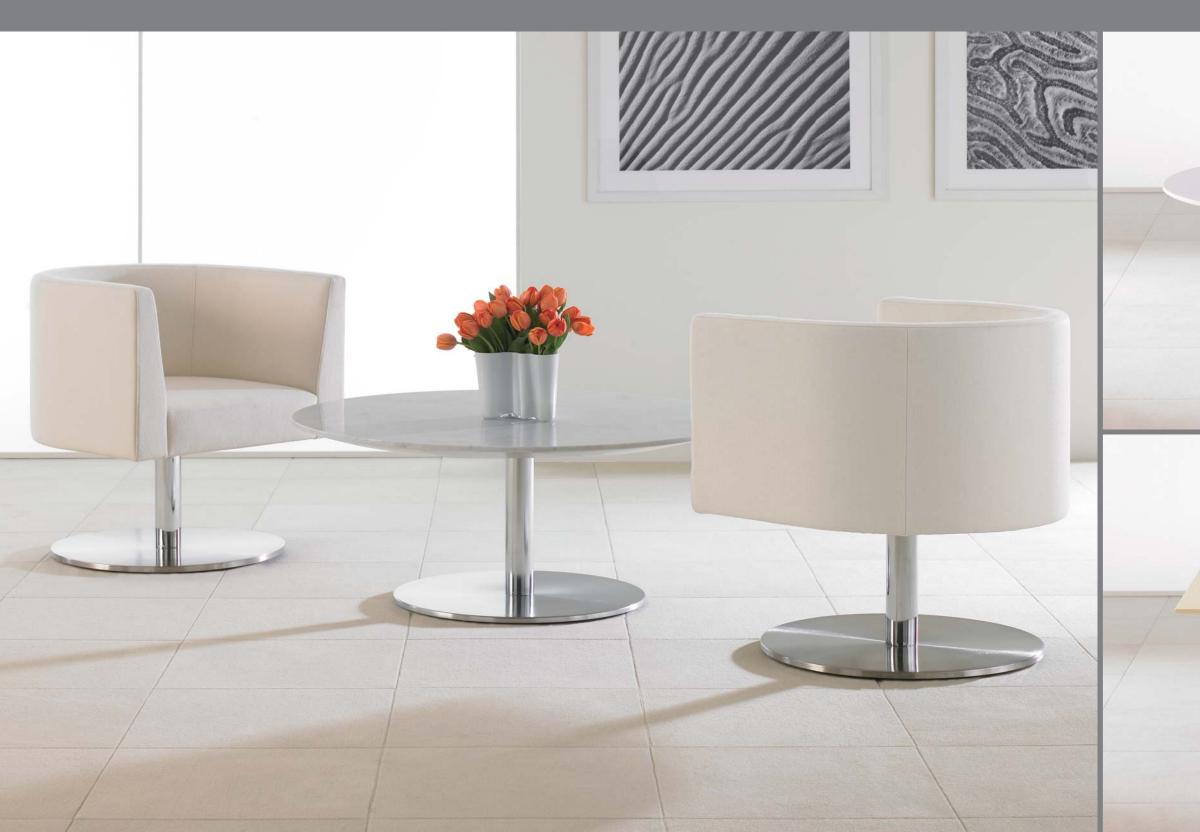

### A UNIFIED COLLECTION

The Vignette collection brings a residential feel to the office with an over-scaled Cube Lounge Chair, two- and three-seat Sofa and Swivel Lounge Chair with a deeply curved back. Coffee Tables with a cylindrical base coordinate with the base of the Swivel Lounge Chair and the polished metal legs of the Sofa and Cube Lounge Chair.

### SPECTRUM OF APPLICATION

Designed to present an elegant appearance from all angles, Vignette seating and tables combine and configure to suit a broad range of applications. Both sophisticated and relaxed, Vignette is at home in formal and informal meeting spaces, private offices and reception, lobby and lounge areas.

## Vignette

- stitch detailing for a tailored look
- The Swivel Lounge Chair features a swivel return mechanism, with a -45 to +45 degree • Round and square Coffee Tables are swivel range that returns to 0 degrees
- standard and graded-in fabrics, and COM
- The Sofa and Cube Lounge Chair feature chrome legs
- Soft seating is fully upholstered with precise The Coffee Tables and Swivel Lounge Chair are designed with coordinating chrome cylindrical base
- available in various surface materials for • Upholstered pieces are available in Teknion's a choice of looks, including Marble, Solid Surface, Natural Veneer, Flintwood and Seamless Color