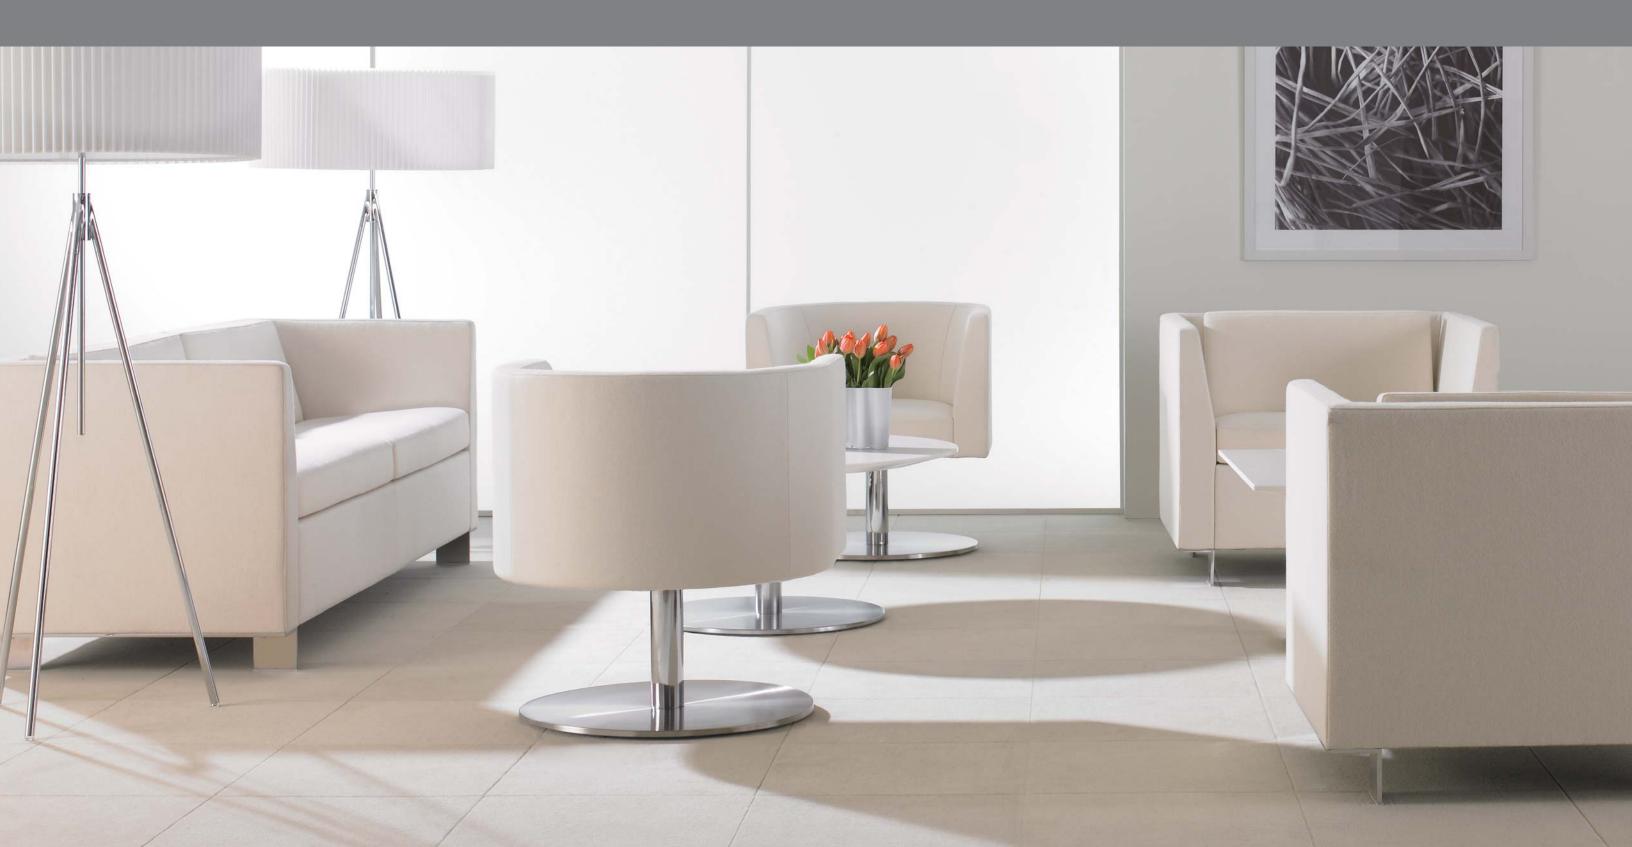

### A UNIFIED COLLECTION

The Vignette collection brings a residential feel to the office with an over-scaled Cube Lounge Chair, two- and three-seat Sofa and Swivel Lounge Chair with a deeply curved back. Coffee Tables with a cylindrical base coordinate with the base of the Swivel Lounge Chair and the polished metal legs of the Sofa and Cube Lounge Chair.

### SPECTRUM OF APPLICATION

Designed to present an elegant appearance from all angles, Vignette seating and tables combine and configure to suit a broad range of applications. Both sophisticated and relaxed, Vignette is at home in formal and informal meeting spaces, private offices and reception, lobby and lounge areas.

## Vignette

- stitch detailing for a tailored look
- The Swivel Lounge Chair features a swivel return mechanism, with a -45 to +45 degree • Round and square Coffee Tables are swivel range that returns to 0 degrees
- standard and graded-in fabrics, and COM
- The Sofa and Cube Lounge Chair feature chrome legs
- Soft seating is fully upholstered with precise The Coffee Tables and Swivel Lounge Chair are designed with coordinating chrome cylindrical base
- available in various surface materials for • Upholstered pieces are available in Teknion's a choice of looks, including Marble, Solid Surface, Natural Veneer, Flintwood and Seamless Color